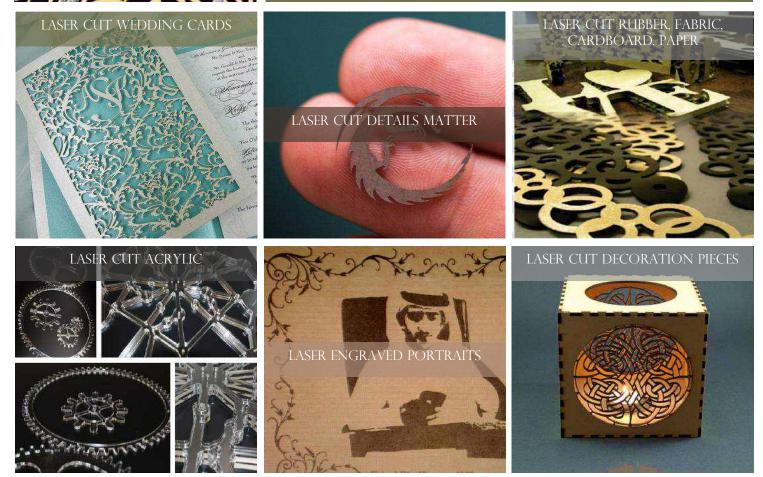

THE MASHRABIYA CNC, LASER, 2D, 3D CUTTING & ENGRAVING WWW.THEMASHRABIYA.COM

# CATALOG 2016

# 3D WAVE PANEL

WALL CLADDING & WALL COVERING WWW:3DWAVESPANEL.COM

MADE IN UNITED ARAB EMIRATES

# LASER PATTERN CUITING



## Core Core TRANSFO SCRF The MA

### CNC & LASER CUTTING & ENGRAVING

Decorative panels for interiors & landscapes

TRANSFORM YOUR INTERIORS INSTANTLY WITH EXCITING RANGE OF MASHRABIYA SCREENS, BE INSPIRED BY MANY DIFFERENT DESIGNS, TEXTURES & FINISHES.

The Mashrabiya panels bring your walls to life with modern and contemporary textured wall designs. Mashrabiya Screens can be installed for commercial use, hotels, office lobbies, retail outlets, restaurants and home interior.



For more designs visit our website www.themashrabiya.com Or Visit our facebook.com/themashrabiya







JID-02









### WWW.THEMASHRABIYA.COM

Decorative panels for interiors & landscapes

MDF, Plywood & Wood (CNC & Laser) Sheet Size: 1200 x 2400mm Thickness 3, 6, 9,12,15,18, 22 & 25mm Acrylic (CNC & Laser) Sheet Size: 1200 x 2400mm Thickness can cut up to 15mm Aluminum (CNC & Water Jet) Sheet Size: 1200 x 2400mm Thickness 1.8, 3, 6, 8 & 10mm







ID









For more designs visit our website www.themashrabiya.com Or Visit our facebook.com/themashrabiya









VWW.3DWAVESPANEL.COM

WWW.3DWAVESPANEL.COM EXCLUSIVE-3D-22

### 3D WAVES PANEL

Decorative panels for interiors & landscapes

Transform your interiors instantly with exciting range of wave panels. Be inspired by many diffe