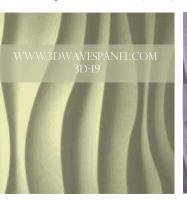

### 3D WAVES PANEL

Decorative panels for interiors & landscapes

Transform your interiors instantly with exciting range of wave panels. Be inspired by many different designs, textures & finishes.

3D Wall panels bring your walls to life with modern and contemporary textured wall designs. 3D wall panels give an extra dimension to your walls and enhance interior. 3D wall panels can be installed for commercial use, hotels, office lobbies, retail outlets, restaurants and home interior.

Base Material: 15mm MDF size 1200 x 2400, which can be cut down to suit your needs. Pattern: Patterns can be oriented vertically or horizontally for greater flexibility

WWW.3DWAVESPANEL.COM EXCLUSIVE-3D-23