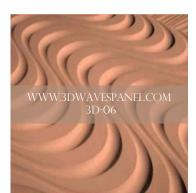

### 3D WAVES PANEL

Decorative panels for interiors & landscapes

Transform your interiors instantly with exciting range of wave panels. Be inspired by many different designs, textures & finishes.

3D Wall panels bring your walls to life with modern and contemporary textured wall designs. 3D wall panels give an extra dimension to your walls and enhance interior. 3D wall panels can be installed for commercial use, hotels, office lobbies, retail outlets, restaurants and home interior.

Base Material: 15mm MDF size 1200 x 2400, which can be cut down to suit your needs. Pattern: Patterns can be oriented vertically or horizontally for greater flexibility

WWW.3DWAVESPANEL.COM EXCLUSIVE-3D-23