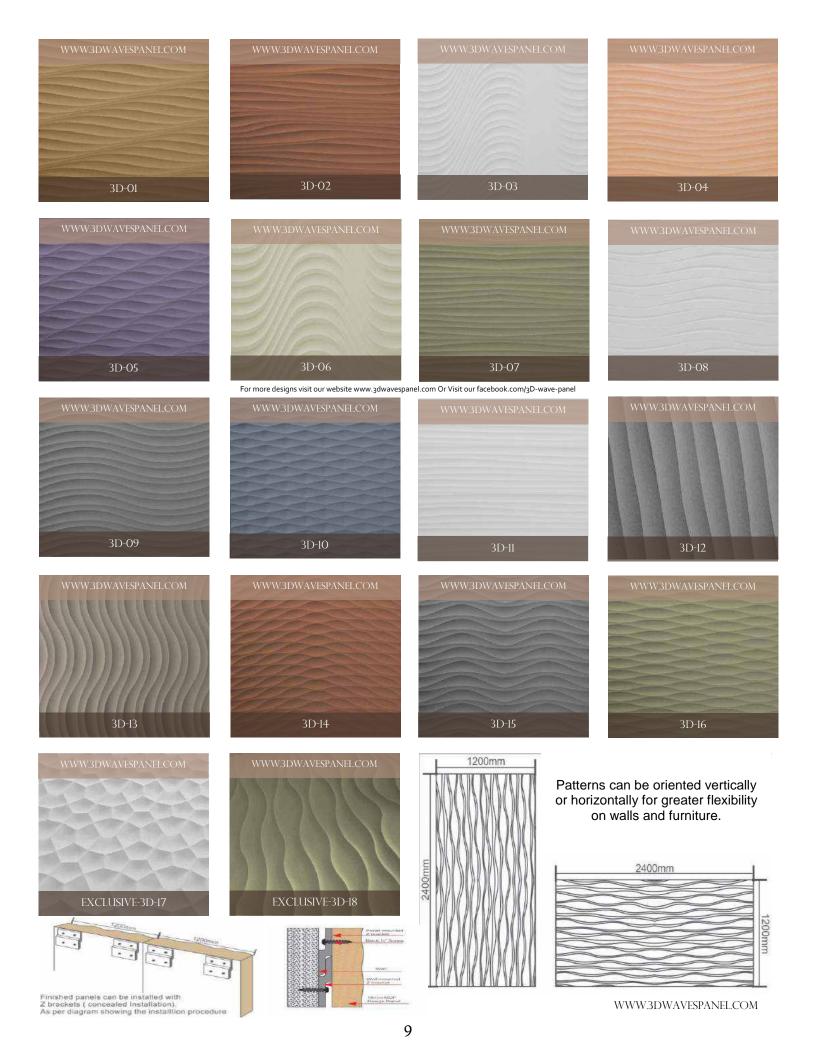

### 3D WAVES PANEL

Decorative panels for interiors & landscapes

Transform your interiors instantly with exciting range of wave panels. Be inspired by many different designs, textures & finishes.

3D Wall panels bring your walls to life with modern and contemporary textured wall designs. 3D wall panels give an extra dimension to your walls and enhance interior. 3D wall panels can be installed for commercial use, hotels, office lobbies, retail outlets, restaurants and home interior.

Base Material: 15mm MDF size 1200 x 2400, which can be cut down to suit your needs. Pattern: Patterns can be oriented vertically or horizontally for greater flexibility

WWW.3DWAVESPANEL.COM EXCLUSIVE-3D-23

For more designs visit our website www.3dwavespanel.com Or Visit our facebook.com/3D-wave-panel

3D WAVE PANEL WALL CLADDING & WALL COVERING WWW3DWAVESPANELCOM

THE MASHRABIYA (NC, LASER, 2D, 3D CUTTING & ENGRAVING WWW.THEMASHRABIYA.COM